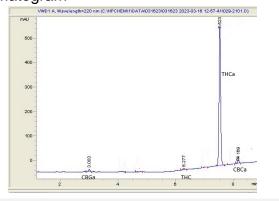

# **Marin Analytics**

# **Analysis Report**

### Sample

Lamb's Breath THC-A Hemp

Sample Submitted: 03-16-2024; Report Date: 03-16-2024

## Lamb's Breath THC-A Hemp

Plant Material: Flower

### Chromatogram



#### Cannabinoid Profile



### Cannabinoid Profile by HPLC

0.27%

Delta-9-THC

0.00%

CBD

| Cannabinoid          | % wt  | mg/g  |
|----------------------|-------|-------|
| CBGA                 | 0.46  | 4.6   |
| Delta-9-THC          | 0.17  | 1.7   |
| THCA                 | 30.95 | 309.5 |
| Total Cannabinoids   | 31.58 | 315.8 |
| Calculated CBD Yield | 0.00  | 0.00  |

Calculated Maximum CBD Yield = CBD + 0.877 \* CBDA

31.58%

**Total Cannabinoids** 

Marin Analytics, LLC

250 Bel Marin Keys Blvd, Suite D4 Novato, CA 94949

415-936-6477 / sarabiancalana1@gmail.com

Sara Biancalana

This sample has been tested by Marin Analytics, LLC using valid testing methodologies and a quality system. Values reported relate only to the sample tested. Marin Analytics, LLC makes no claims as t