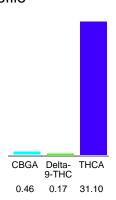

#### Cannabinoid Profile

### Cannabinoid Profile by HPLC

0.27%

Delta-9-THC

0.00%

CBD

| Cannabinoid          | % wt  | mg/g  |
|----------------------|-------|-------|
| CBGA                 | 0.46  | 4.6   |
| Delta-9-THC          | 0.17  | 1.7   |
| THCA                 | 30.95 | 309.5 |
| Total Cannabinoids   | 31.58 | 315.8 |
| Calculated CBD Yield | 0.00  | 0.00  |